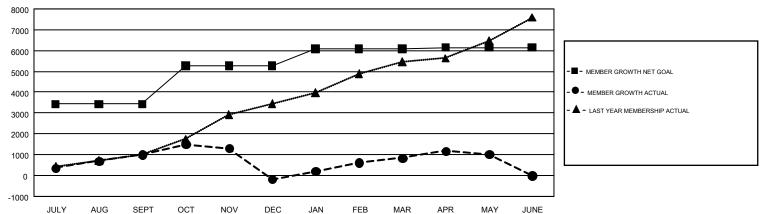

## GOALS AND ACTUAL MEMBERS CUMULATIVE

| DROPPED CLUBS: 61                |       | 834 CLUBS OF 1,531 ADDED 1 OR | GENDER DISTRIBUTION             |                 |        |
|----------------------------------|-------|-------------------------------|---------------------------------|-----------------|--------|
|                                  |       | MORE NEW MEMBERS              | MALE                            | 31,179 (75.52%) |        |
|                                  |       | 1                             | FEMALE                          | 10,108 (24.48%) |        |
| DROPPED MEMBERS                  |       |                               |                                 |                 |        |
| DECEASED                         | 43    | CLICK HERE FOR CUMULATIVE     | TOTAL FAMILY UNIT MEMBERS       |                 | 23,724 |
| CLUB CANCELLED 1,277 OTHER 4,700 |       | MEMBERSHIP DATA               |                                 |                 |        |
|                                  |       |                               | FAMILY MEMBERS PAYING HALF DUES |                 | 15,467 |
| TOTAL                            | 6,020 |                               |                                 |                 |        |

## GMT Constitutional Area 6, Group B

GMT: KHAGENDRA SITAULA

REPORT DOES NOT INCLUDE CLUBS IN UNDISTRICTED AREAS.

| Clubs                 |               |           |               | Members               |                           |                         |                                              |  |
|-----------------------|---------------|-----------|---------------|-----------------------|---------------------------|-------------------------|----------------------------------------------|--|
| RESULTS FOR 2018-2019 |               |           |               | RESULTS FOR 2018-2019 |                           |                         |                                              |  |
| QUARTER               | NEW CLUB GOAL | NEW CLUBS | DROPPED CLUBS | QUARTER               | MEMBER GROWTH NET<br>GOAL | MEMBER GROWTH<br>ACTUAL | DROPPED MEMBERS ACTUAL (including transfers) |  |
| JULY/AUG/SEPT         | 62            | 60        | 10            | JULY/AUG/SEPT         | 3,431                     | 2,399                   | 1,344                                        |  |
| OCT/NOV/DEC           | 33            | 34        | 41            | OCT/NOV/DEC           | 1,843                     | 1,805                   | 2,908                                        |  |
| JAN/FEB/MAR           | 16            | 27        | 7             | JAN/FEB/MAR           | 804                       | 2,110                   | 848                                          |  |
| APR/MAY/JUNE          | 7             | 13        | 3             | APR/MAY/JUNE          | 64                        | 1,342                   | 920                                          |  |