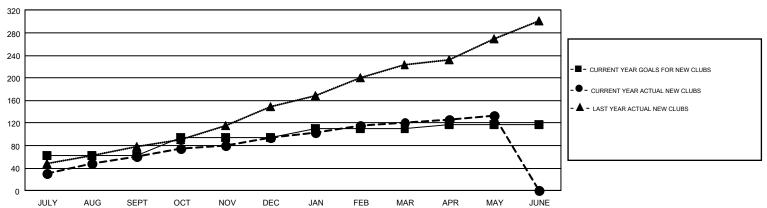

## GOALS AND ACTUAL NEW CLUBS CUMULATIVE

## GMT Constitutional Area 6, Group B

GMT: KHAGENDRA SITAULA

REPORT DOES NOT INCLUDE CLUBS IN UNDISTRICTED AREAS.

| Clubs                 |               |           |               | Members               |                           |                         |                                              |  |
|-----------------------|---------------|-----------|---------------|-----------------------|---------------------------|-------------------------|----------------------------------------------|--|
| RESULTS FOR 2018-2019 |               |           |               | RESULTS FOR 2018-2019 |                           |                         |                                              |  |
| QUARTER               | NEW CLUB GOAL | NEW CLUBS | DROPPED CLUBS | QUARTER               | MEMBER GROWTH NET<br>GOAL | MEMBER GROWTH<br>ACTUAL | DROPPED MEMBERS ACTUAL (including transfers) |  |
| JULY/AUG/SEPT         | 62            | 60        | 10            | JULY/AUG/SEPT         | 3,431                     | 2,399                   | 1,344                                        |  |
| OCT/NOV/DEC           | 33            | 34        | 41            | OCT/NOV/DEC           | 1,843                     | 1,805                   | 2,908                                        |  |
| JAN/FEB/MAR           | 16            | 27        | 7             | JAN/FEB/MAR           | 804                       | 2,110                   | 848                                          |  |
| APR/MAY/JUNE          | 7             | 13        | 3             | APR/MAY/JUNE          | 64                        | 1,342                   | 920                                          |  |